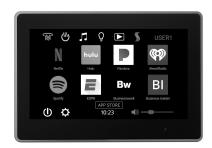

# THERMATOUCH CONTROL

TT15V2-XX\*

The ThermaTouch Control is a 15" LCD Touchscreen Control used to operate other ThermaSol modules such as Steam Room functions, Light, Sound and Tranquility Visualization, The control is approx. 15-7/8" Wide X 10" High X 3-1/2" Deep. It requires a wall cutout 10" Wide X 6-5/8" High and must have a clear in wall depth of 3-1/2".

#### **FEATURES**

- Choose and download from a menu of popular Apps; shows, news, weather, video content, music and more
- Fully waterproof, ThermaTouch Plus can be installed anywhere: a shower, bathing area, patio, etc.
- Built-in Bluetooth® when paired with hydrovive
- Ethernet connection
- WiFi-enabled capabilities ensure that users automatically receive any updates to the software right to the controller, in-home after purchase.

- Powered by Android<sup>™</sup>
- Stereo audio output
- Alexa compatible
- Date and Time display
- Set steam time and temperature
- Set and control preferences for two users
- Operates: steam, digital shower, HydroVive light, sound and rain head.