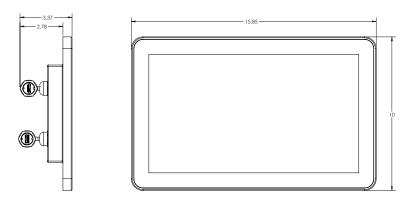

# THERMATOUCH CONTROL

TT15V2-XX\*

The ThermaTouch Control is a 15" LCD Touchscreen Control used to operate other ThermaSol modules such as Steam Room functions, Light, Sound and Tranquility Visualization, The control is approx. 15-7/8" Wide X 10" High X 3-1/2" Deep. It requires a wall cutout 10" Wide X 6-5/8" High and must have a clear in wall depth of 3-1/2".

## **INSTALLATION NOTES**

- Refer to ThermaSol installation Instructions Doc No. 81300 for complete instructions.
- Requires wall cut out opening of 10" Wide X 6.625" High X 3.5" Deep.
- Ensure 3-1/2" clearance around all sides of the mud ring cutout for controller clearance from walls or fixtures
- Use Mud Ring for Tile installation and ThermaTouch Control placement (04-8567).
- Ensure 3-1/2" clearance behind the rear of the control for cable clearance.
- The control should be installed 60 inches from the floor and as far from the steam outlet as possible.